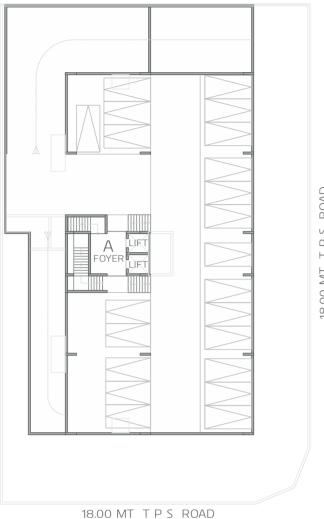

# PLANS SIGNATURE BUSINESS SPACES

18.00 MT TPS ROAD

SECOND FLOOR

18.00 MT TPS ROAD

18.00 MT TPS ROAD

18.00 MT TPS ROAD

SIXTH FLOOR

18.00 MT TPS ROAD

#### **PARKING**

· Elevated parking at basement.