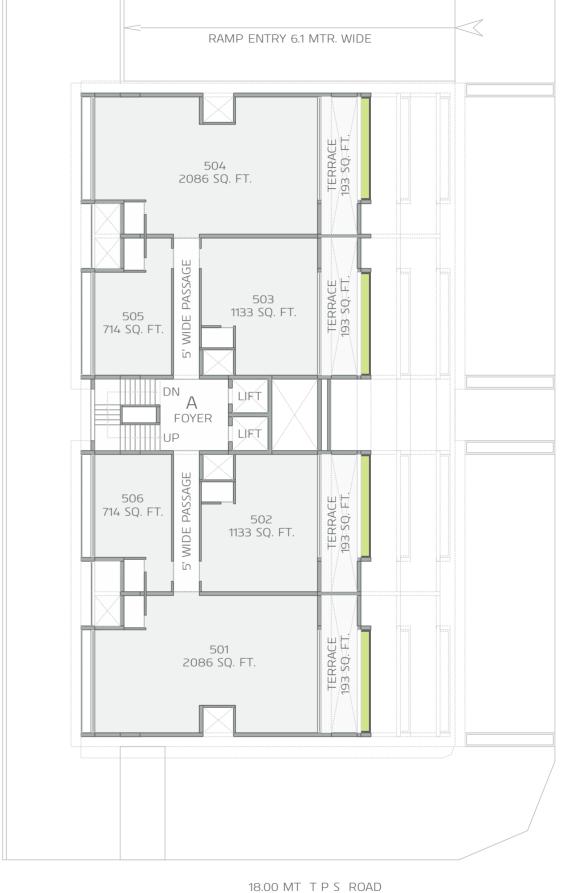

# PLANS SIGNATURE BUSINESS SPACES

18.00 MT TPS ROAD

SECOND FLOOR

18.00 MT TPS ROAD

18.00 MT TPS ROAD

18.00 MT TPS ROAD

SIXTH FLOOR

18.00 MT TPS ROAD