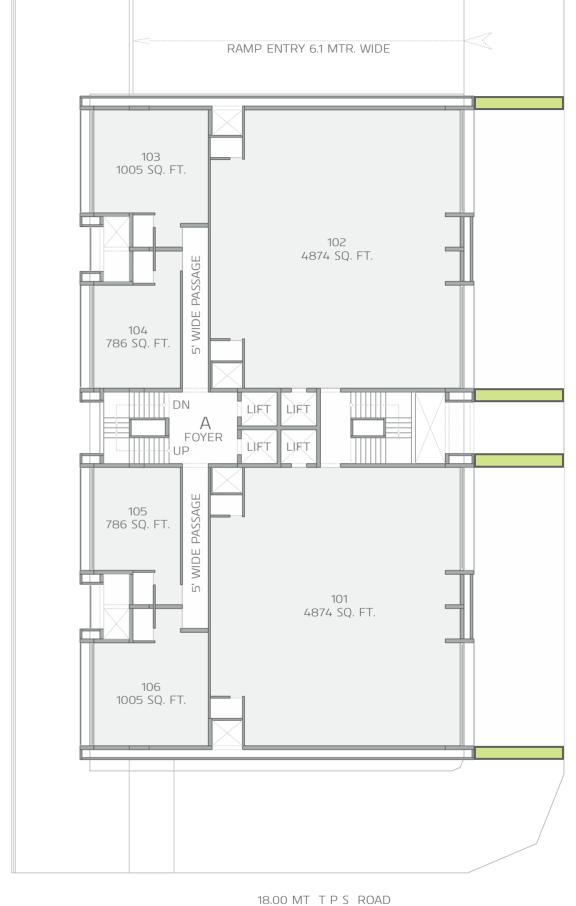

# PLANS SIGNATURE BUSINESS SPACES

18.00 MT TPS ROAD

SECOND FLOOR

18.00 MT TPS ROAD

18.00 MT TPS ROAD

18.00 MT TPS ROAD

SIXTH FLOOR

18.00 MT TPS ROAD