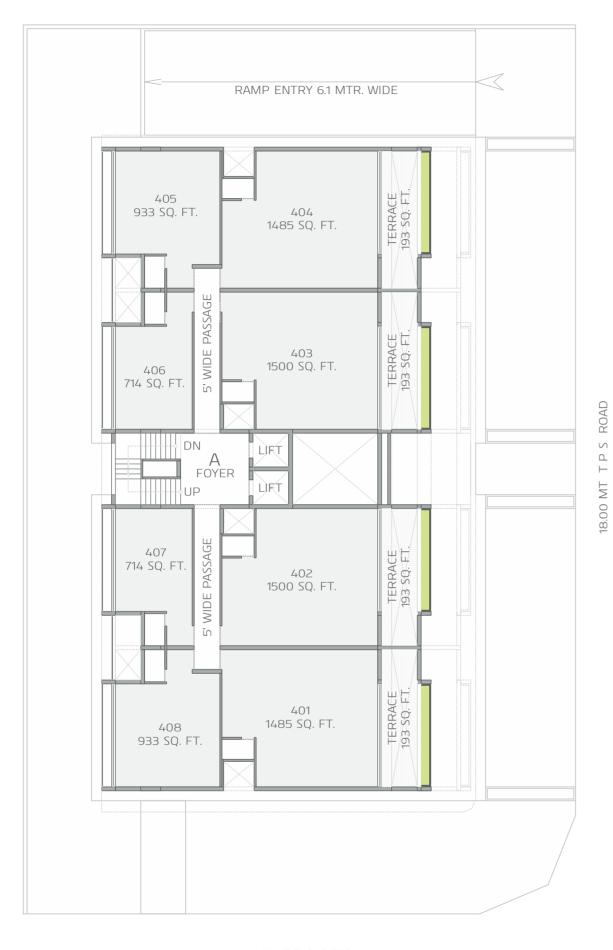

# PLANS SIGNATURE BUSINESS SPACES

18.00 MT TPS ROAD

SECOND FLOOR

18.00 MT TPS ROAD

18.00 MT TPS ROAD

18.00 MT TPS ROAD

SIXTH FLOOR

18.00 MT TPS ROAD