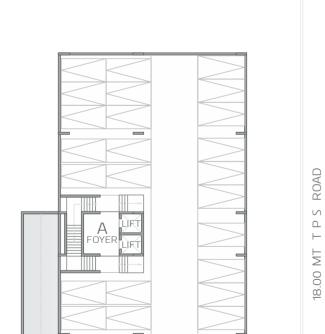

# PLANS SIGNATURE BUSINESS SPACES

18.00 MT TPS ROAD

SECOND FLOOR

18.00 MT TPS ROAD

18.00 MT TPS ROAD

18.00 MT TPS ROAD

SIXTH FLOOR

18.00 MT TPS ROAD