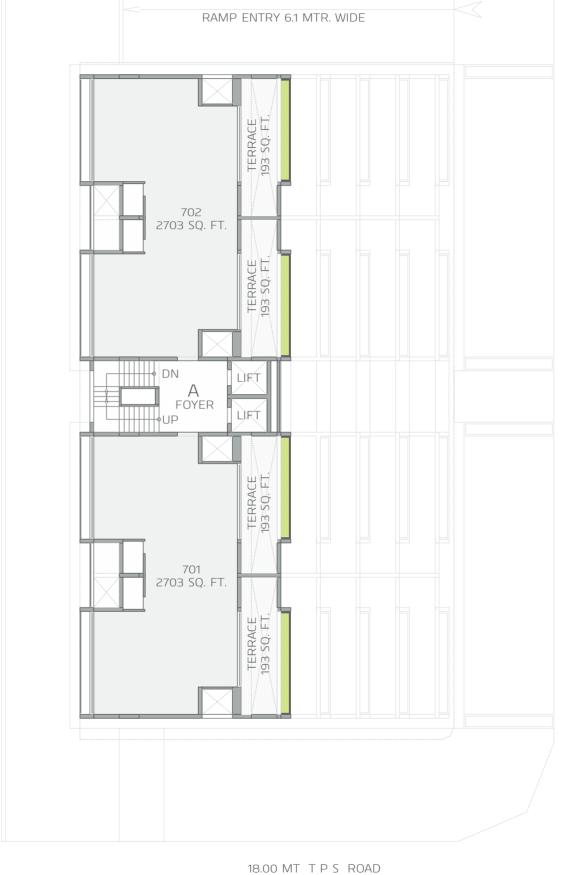

# PLANS SIGNATURE BUSINESS SPACES

18.00 MT TPS ROAD

SECOND FLOOR

18.00 MT TPS ROAD

18.00 MT TPS ROAD

18.00 MT TPS ROAD

SIXTH FLOOR

18.00 MT TPS ROAD