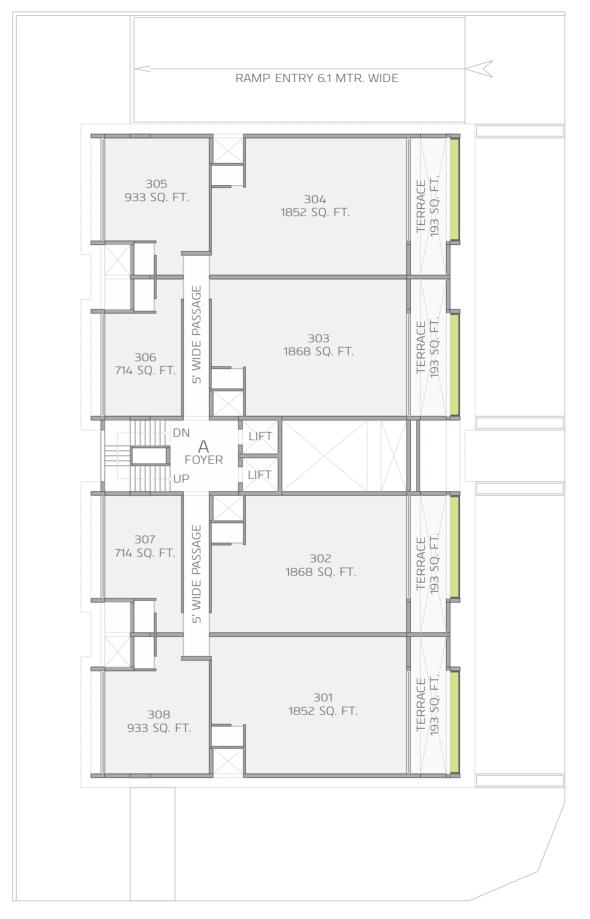

# PLANS SIGNATURE BUSINESS SPACES

18.00 MT TPS ROAD

SECOND FLOOR

18.00 MT TPS ROAD

18.00 MT TPS ROAD

18.00 MT TPS ROAD

SIXTH FLOOR

18.00 MT TPS ROAD