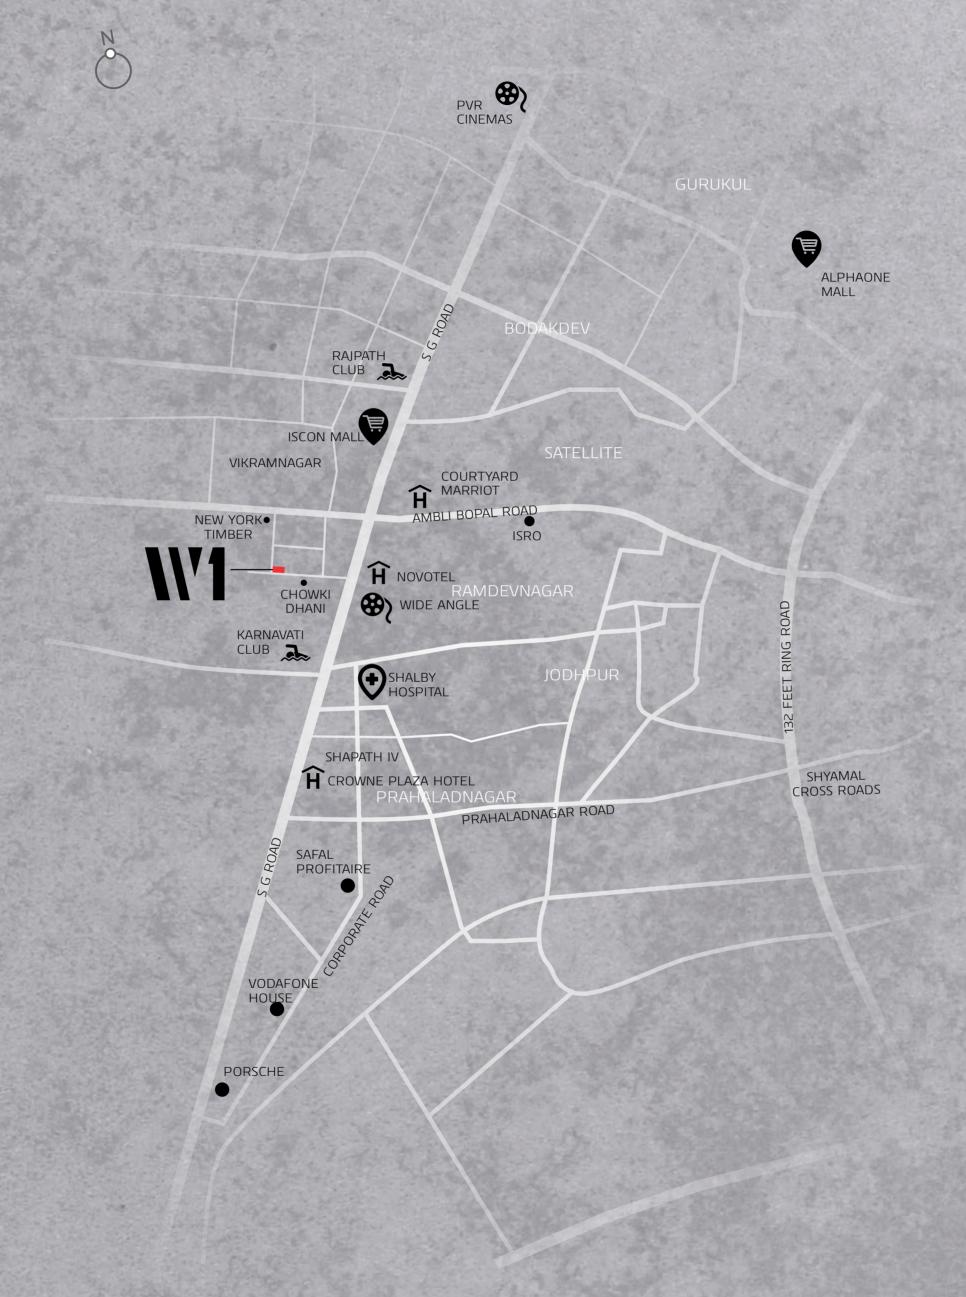

# AT THE RIGHT TIME AT THE RIGHT PLACE

W1 is designed for an international lifestyle experience at work, thus its location has been picked up with utmost care.

Positioned perfectly off S G Road, the fastest developing commercial hub of Ahmedabad, ease of access to the BRTS, luxury hotels, entertainment & leisure hubs.

With its strategic location and world class design, it is truly one of the most desirable workplace in the city.