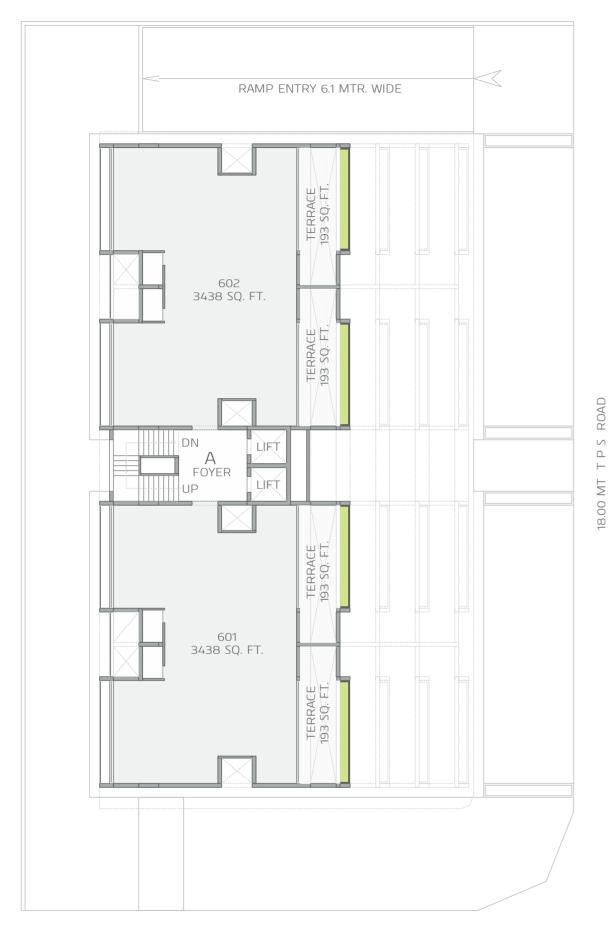

# PLANS SIGNATURE BUSINESS SPACES

18.00 MT TPS ROAD

SECOND FLOOR

18.00 MT TPS ROAD

18.00 MT TPS ROAD

18.00 MT TPS ROAD

SIXTH FLOOR

18.00 MT TPS ROAD