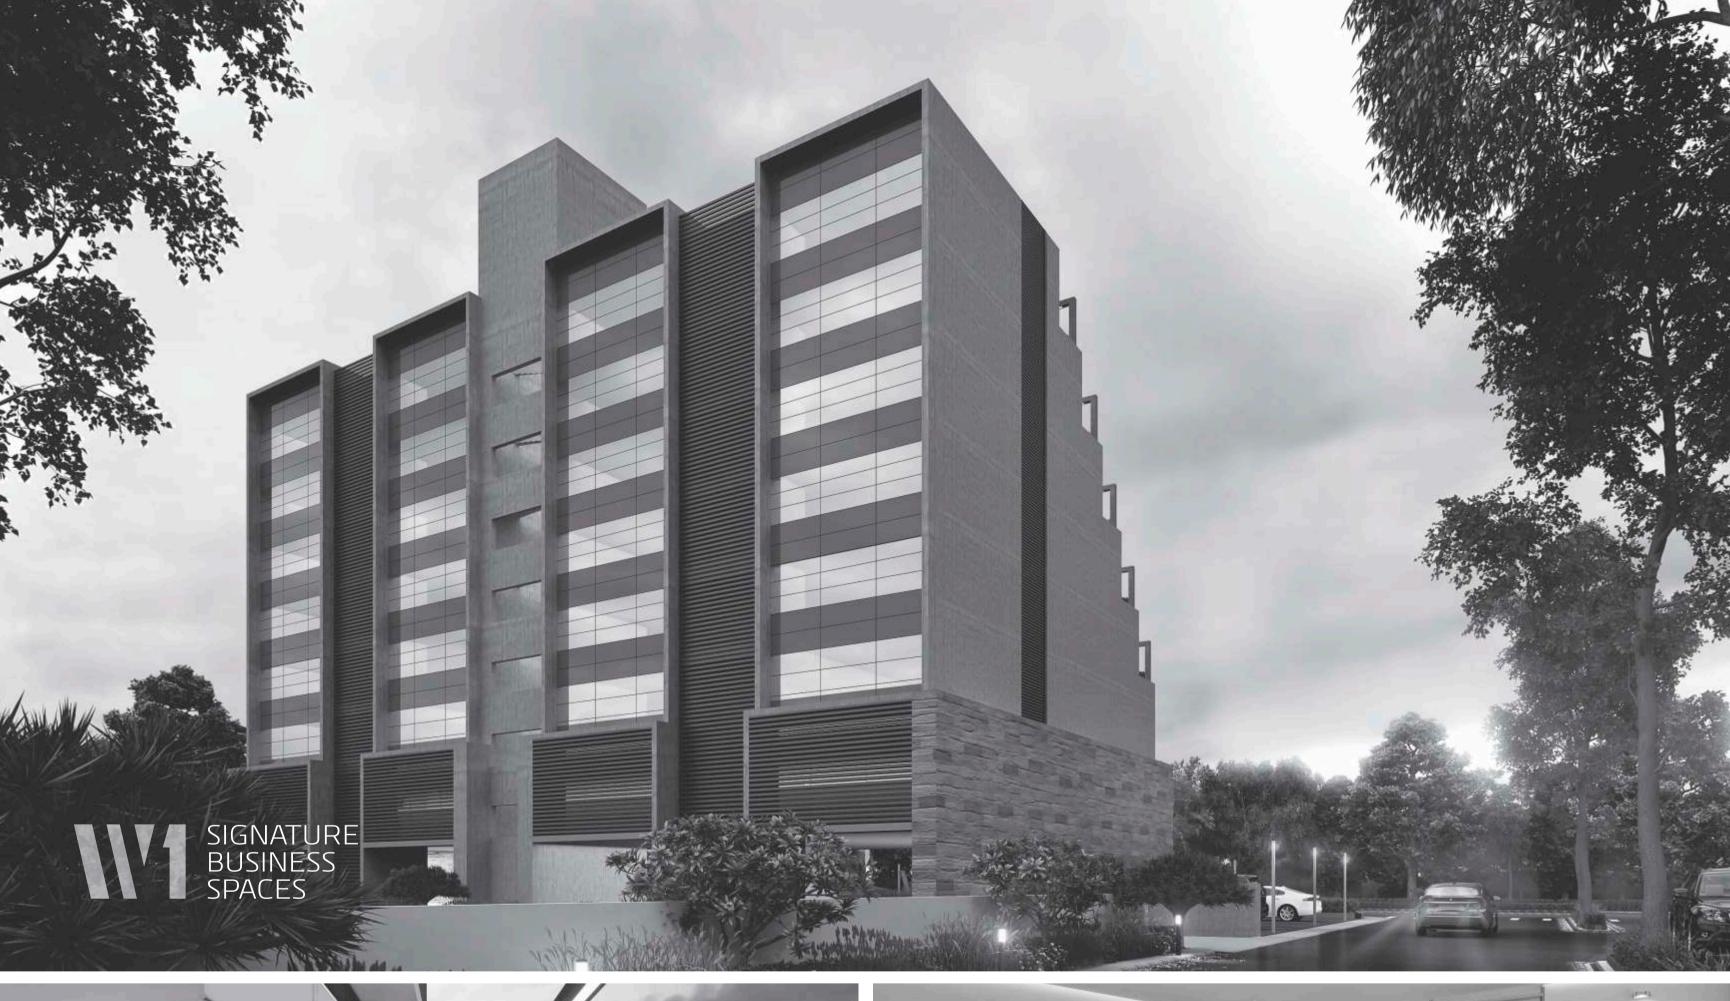

# AT THE RIGHT TIME AT THE RIGHT PLACE

W1 is designed for an international lifestyle experience at work, thus its location has been picked up with utmost care.

Positioned perfectly off S G Road, the fastest developing commercial hub of Ahmedabad, ease of access to the BRTS, luxury hotels, entertainment & leisure hubs.

With its strategic location and world class design, it is truly one of the most desirable workplace in the city.

# A UNIQUE DESIGN OWN YOUR OWN SKY!

Unending panoramic view, a little bit of sunshine, the cool breeze and your own piece of sky.

The unique design of the building & elevation allows each office to have a personal terrace for the use. We at W1 have not only taken care of inside spaces but also have designed an experience for what you use and see outside the office.