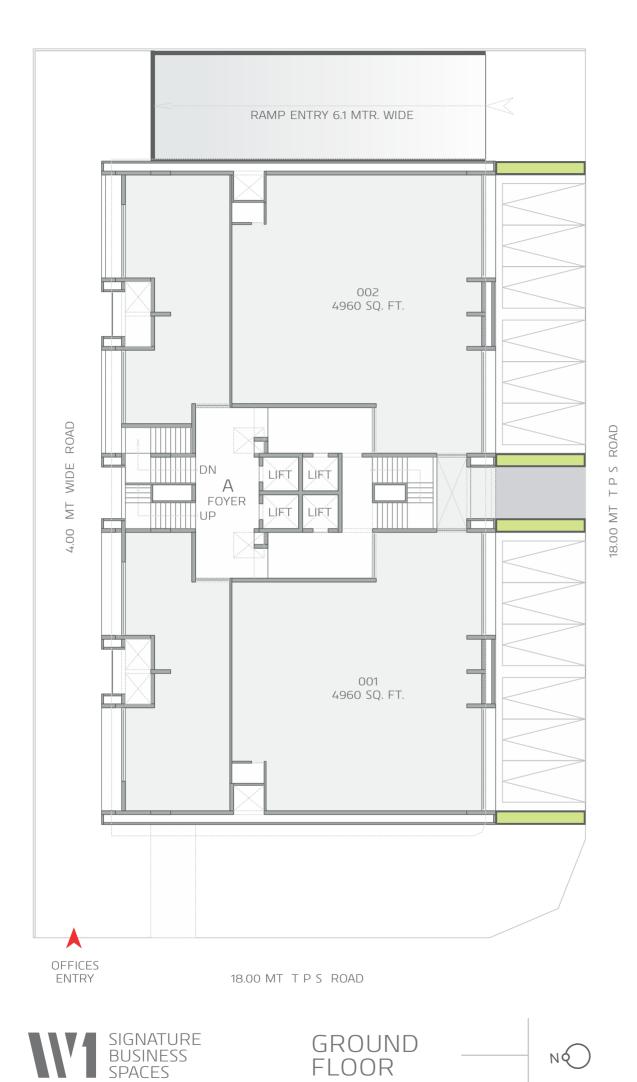

# PLANS SIGNATURE BUSINESS SPACES

18.00 MT TPS ROAD

SECOND FLOOR

18.00 MT TPS ROAD

18.00 MT TPS ROAD

18.00 MT TPS ROAD

SIXTH FLOOR

18.00 MT TPS ROAD