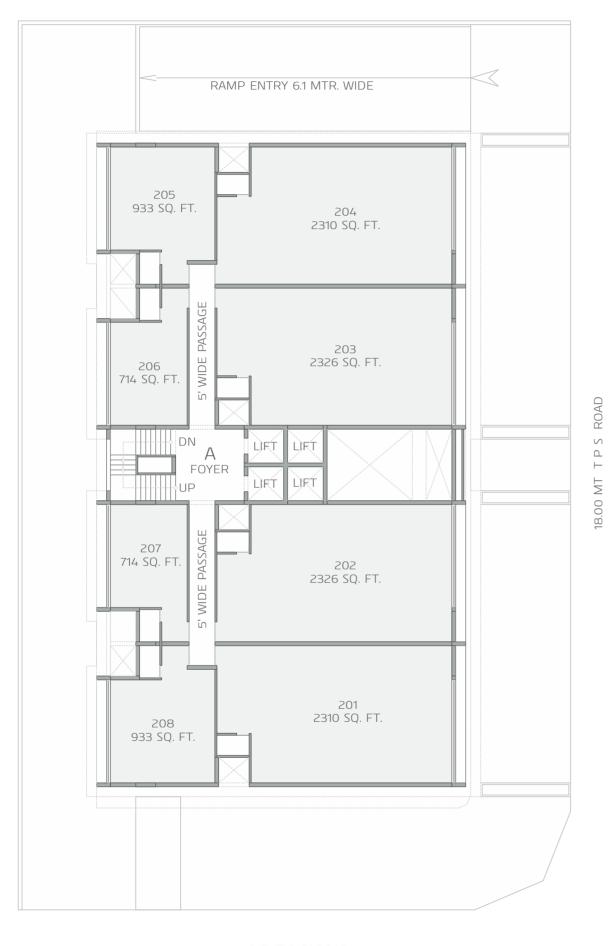

# PLANS SIGNATURE BUSINESS SPACES

18.00 MT TPS ROAD

SECOND FLOOR

18.00 MT TPS ROAD

18.00 MT TPS ROAD

18.00 MT TPS ROAD

SIXTH FLOOR

18.00 MT TPS ROAD